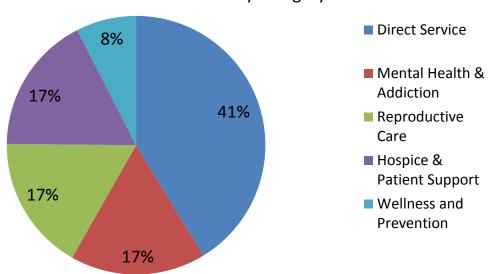

## 2014 Grants Awarded by Category

| Access Community Health Network                         | \$25,000       |
|---------------------------------------------------------|----------------|
| Support of the Access to Care for Chicago's West Side   |                |
| Initiative                                              |                |
| Alivio Medical Center                                   | \$40,000       |
| General operating support                               |                |
| American Cancer Society, Inc.                           | \$25,000       |
| Support of Patient Navigation Services at               |                |
| Cook County Hospital                                    |                |
| Breakthrough Urban Ministries                           | <b>\$5,000</b> |
| Support of the Breakthrough Dental Van program          |                |
| Canine Therapy Corps.                                   | \$10,000       |
| Support of the Animal-Assisted Intervention initiative  |                |
| Center on Halsted                                       | \$25,000       |
| Support of the mental health services program           |                |
| Chicago Children's Advocacy Center                      | \$25,000       |
| Support for mental health services for abused children  |                |
| and their families                                      |                |
| Chicago Family Health Center                            | \$30,000       |
| Generating operating support                            |                |
| Chicago Lighthouse for People Who Are Blind or Visually |                |
| Impaired                                                | \$10,000       |
| Support for low vision rehabilitation services          |                |